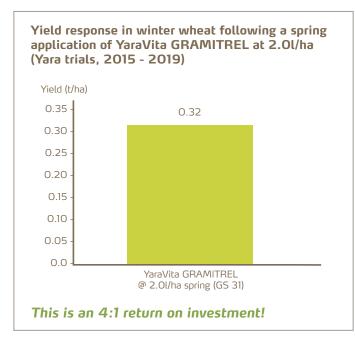

## YaraVita GRAMITREL

- Consistent yield response from spring applications
- Trials from 2015-2019 show a yield benefit across all treatments
- The best returns from the spring applications came from 2 l/ha @ T1 (GS 30/31)
- Spring YaraVita GRAMITREL supplies the key micronutrients to meet the nutrient demands during this rapid growth and development phase
- A crop specific product that brings simplicity and compatibility to your spring workload

At stem extension (GS31) - apply YaraVita Gramitrel @ 2 l/ha for improved yields and a healthy crop

Yara UK Limited, Harvest House, Europarc, Grimsby, N. E. Lincolnshire DN37 9TZ

🔽 @Yara\_UK

f Yara UK 🔹 🔇 01472 889250