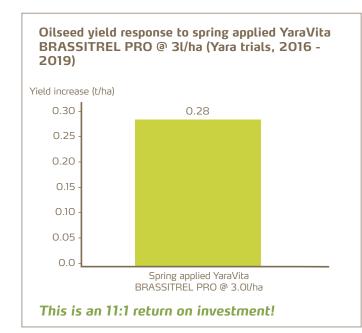

## Spring YaraVita BRASSITREL PRO consistently gives vou an extra 0.3 t/ha of oilseed

- Consistent yield response for the 4th year in a row
- Spring YaraVita BRASSITREL PRO consistently gives you an extra 0.3 t/ha of oilseed
- An average yield of 0.32 t/ha was recorded over a 5 year trial when applied at 3l/ha, giving an 11:1 return on investment.
- Micronutrients are an essential component of crop nutrition strategies