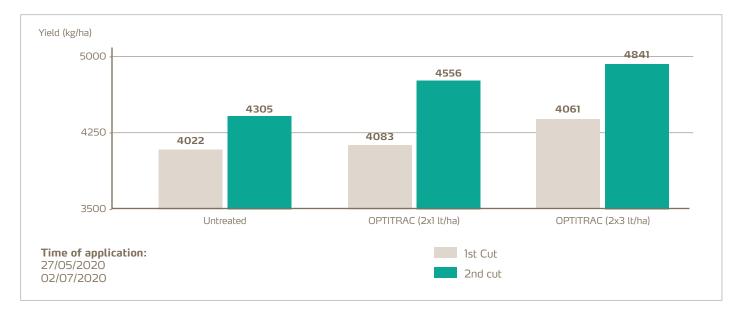

#### Grassland - Yield per cut

#### YaraAmplix OPTITRAC increased yield in 2nd cut compared to untreated (5.8 - 12.5%)