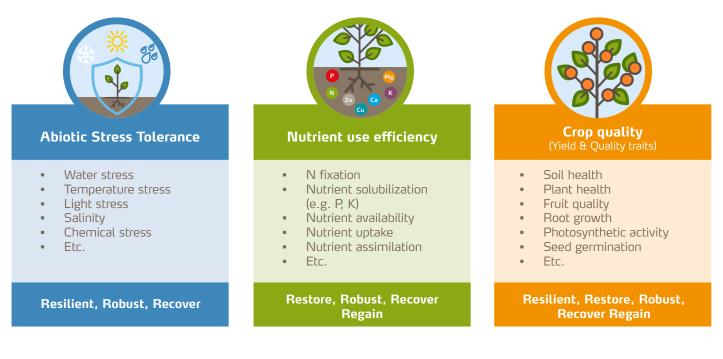

#### Robust

Biostimulants make crops more robust. They improve crop quality and contribute to more vigorous and healthy plants. At the same time, they improve crop yield and therefore keep the farmer's business profitable and sustainable.

#### Resilient

Biostimulants make crops more resilient by enhancing plants' tolerance to abiotic stress, such as drought or extreme temperatures, helping to mitigate the negative impact of climate change.